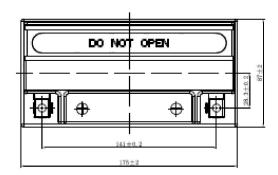

| PERFORMANCES                                             |              |                     | CONTAINER                       |          |       |
|----------------------------------------------------------|--------------|---------------------|---------------------------------|----------|-------|
| Voltage (V):                                             | 12 V         |                     | Type:                           | C61      | BLACK |
| C20 (Ah):                                                | 18.0         | 10 h                | Hold Down:                      | B0       |       |
| Cranking (A):                                            | 270          | EN                  | H.D. Adapter:                   | No       |       |
| Charge:                                                  | CHARGED      |                     | COVER                           |          |       |
| Technology:                                              | AGM          |                     | Type: Motorbike (independ BLACK |          |       |
| Grid:                                                    | Ca/Ca        |                     | Polarity:                       | ETN 1    |       |
| Vibration:                                               | Not Defined  |                     | Terminals:                      | M04      |       |
| Endurance:                                               | Not Defined  |                     | Terminal Adapter:               | Harley-D | Kit   |
|                                                          | Not Bellifed |                     | SOCI:                           | No       |       |
|                                                          |              |                     | Ventilation:                    | Sealed   |       |
| STD. DIMENSIONS                                          |              |                     | Filter:                         | No       |       |
| Length (mm ± 2):                                         | 175          |                     | Lateral Plug:                   | No       |       |
| Width (mm ± 2):                                          | 90           |                     | PLUGS                           |          |       |
| Height (mm ± 2):                                         | 155          |                     | Type: 1 x Vent                  |          | BLACK |
| Total Weight (kg ± 5%                                    | 6.10         |                     | HANDLES                         |          | DLES  |
|                                                          |              |                     | Type: None                      |          |       |
|                                                          |              |                     | OTHERS                          |          |       |
|                                                          |              |                     | Degassing Tube:                 | No       |       |
| All figures show nominal va<br>and applicable European R |              | ccording to EN50342 |                                 |          |       |