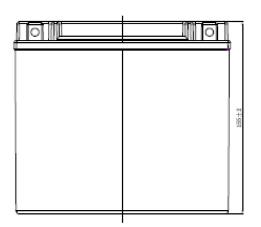

| PERFORMANCES                                             |              |                     | CONTAINER                       |          |       |
|----------------------------------------------------------|--------------|---------------------|---------------------------------|----------|-------|
| Voltage (V):                                             | 12 V         |                     | Type:                           | C61      | BLACK |
| C20 (Ah):                                                | 18.0         | 10 h                | Hold Down:                      | B0       |       |
| Cranking (A):                                            | 270          | EN                  | H.D. Adapter:                   | No       |       |
| Charge:                                                  | CHARGED      |                     | COVER                           |          |       |
| Technology:                                              | AGM          |                     | Type: Motorbike (independ BLACK |          |       |
| Grid:                                                    | Ca/Ca        |                     | Polarity:                       | ETN 1    |       |
| Vibration:                                               | Not Defined  |                     | Terminals:                      | M04      |       |
| Endurance:                                               | Not Defined  |                     | Terminal Adapter:               | Harley-D | Kit   |
|                                                          | Not Bellifed |                     | SOCI:                           | No       |       |
|                                                          |              |                     | Ventilation:                    | Sealed   |       |
| STD. DIMENSIONS                                          |              |                     | Filter:                         | No       |       |
| Length (mm ± 2):                                         | 175          |                     | Lateral Plug:                   | No       |       |
| Width (mm ± 2):                                          | 90           |                     | PLUGS                           |          |       |
| Height (mm ± 2):                                         | 155          |                     | Type: 1 x Vent                  |          | BLACK |
| Total Weight (kg ± 5%                                    | 6.10         |                     | HANDLES                         |          | DLES  |
|                                                          |              |                     | Type: None                      |          |       |
|                                                          |              |                     | OTHERS                          |          |       |
|                                                          |              |                     | Degassing Tube:                 | No       |       |
| All figures show nominal va<br>and applicable European R |              | ccording to EN50342 |                                 |          |       |