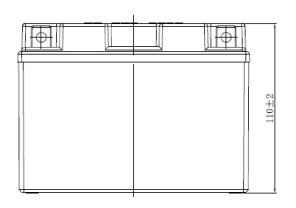

| PERFORMANCES                                             |             |                    | CONTAINER         |                           |       |
|----------------------------------------------------------|-------------|--------------------|-------------------|---------------------------|-------|
| Voltage (V):                                             | 12 V        |                    | Type:             | C74                       | BLACK |
| C20 (Ah):                                                | 11.0        | 10 h               | Hold Down:        | B0                        |       |
| Cranking (A):                                            | 205         | EN                 | H.D. Adapter:     | No                        |       |
| Charge:                                                  | CHARGED     |                    | COVER             |                           |       |
| Technology:                                              | AGM         |                    | Type:             | Motorbike (independ BLACK |       |
| Grid:                                                    | Ca/Ca       |                    | Polarity:         | ETN 1                     |       |
| Vibration:                                               | Not Defined |                    | Terminals:        | M04                       |       |
| Endurance:                                               | Not Defined |                    | Terminal Adapter: | No                        |       |
|                                                          | Not Bonnod  |                    | SOCI:             | No                        |       |
|                                                          |             |                    | Ventilation:      | Sealed                    |       |
| STD. DIMENSIONS                                          |             |                    | Filter:           | No                        |       |
| Length (mm ± 2):                                         | 150         |                    | Lateral Plug:     | No                        |       |
| Width (mm ± 2):                                          | 90          |                    | PLUGS             |                           |       |
| Height (mm ± 2):                                         | 110         |                    | Type: 1 x Vent    |                           | BLACK |
| Total Weight (kg ± 5%                                    | 6): 4.10    |                    | HANDLES           |                           | IDLES |
|                                                          |             |                    | Type: None        |                           |       |
|                                                          |             |                    | OTHERS            |                           |       |
|                                                          |             |                    | Degassing Tube:   | No                        |       |
| All figures show nominal va<br>and applicable European R |             | cording to EN50342 |                   |                           |       |