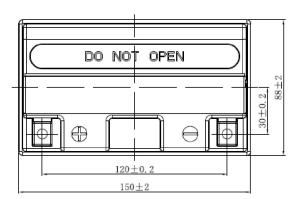

| PERFORMANCES                                             |             |                    | CONTAINER         |                           |       |
|----------------------------------------------------------|-------------|--------------------|-------------------|---------------------------|-------|
| Voltage (V):                                             | 12 V        |                    | Type:             | C74                       | BLACK |
| C20 (Ah):                                                | 11.0        | 10 h               | Hold Down:        | B0                        |       |
| Cranking (A):                                            | 205         | EN                 | H.D. Adapter:     | No                        |       |
| Charge:                                                  | CHARGED     |                    | COVER             |                           |       |
| Technology:                                              | AGM         |                    | Type:             | Motorbike (independ BLACK |       |
| Grid:                                                    | Ca/Ca       |                    | Polarity:         | ETN 1                     |       |
| Vibration:                                               | Not Defined |                    | Terminals:        | M04                       |       |
| Endurance:                                               | Not Defined |                    | Terminal Adapter: | No                        |       |
|                                                          | Not Bonnod  |                    | SOCI:             | No                        |       |
|                                                          |             |                    | Ventilation:      | Sealed                    |       |
| STD. DIMENSIONS                                          |             |                    | Filter:           | No                        |       |
| Length (mm ± 2):                                         | 150         |                    | Lateral Plug:     | No                        |       |
| Width (mm ± 2):                                          | 90          |                    | PLUGS             |                           |       |
| Height (mm ± 2):                                         | 110         |                    | Type: 1 x Vent    |                           | BLACK |
| Total Weight (kg ± 5%                                    | 6): 4.10    |                    | HANDLES           |                           | IDLES |
|                                                          |             |                    | Type: None        |                           |       |
|                                                          |             |                    | OTHERS            |                           |       |
|                                                          |             |                    | Degassing Tube:   | No                        |       |
| All figures show nominal va<br>and applicable European R |             | cording to EN50342 |                   |                           |       |