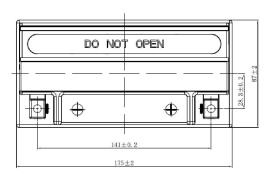

| PERFORMANCES                                                                                                                                                                                   |       |      | CONTAINER         |                           |       |  |
|------------------------------------------------------------------------------------------------------------------------------------------------------------------------------------------------|-------|------|-------------------|---------------------------|-------|--|
| Voltage (V):                                                                                                                                                                                   | 12 V  |      | Type:             | C61                       | BLACK |  |
| C20 (Ah):                                                                                                                                                                                      | 18.0  | 10 h | Hold Down:        | B0                        |       |  |
| Cranking (A):                                                                                                                                                                                  | 270   | EN   | H.D. Adapter:     | No                        |       |  |
| Charge:                                                                                                                                                                                        | DRY   |      | COVER             |                           |       |  |
| Technology:                                                                                                                                                                                    | AGM   |      | Type:             | Motorbike (independ BLACK |       |  |
| Grid:                                                                                                                                                                                          | Ca/Ca |      | Polarity:         | ETN 0                     |       |  |
|                                                                                                                                                                                                |       |      | Terminals:        | M04                       |       |  |
|                                                                                                                                                                                                |       |      | Terminal Adapter: | Harley-D                  | Kit   |  |
|                                                                                                                                                                                                |       |      | SOCI:             | No                        |       |  |
|                                                                                                                                                                                                |       |      | Ventilation:      | Sealed                    |       |  |
| STD. DIMENSIONS                                                                                                                                                                                |       |      | Filter:           | No                        |       |  |
| Length (mm ± 2):                                                                                                                                                                               | 175   |      | Lateral Plug:     | No                        |       |  |
| Width (mm ± 2):                                                                                                                                                                                | 90    |      | PLUGS             |                           |       |  |
| Height (mm ± 2):                                                                                                                                                                               | 155   |      | Type: 1 x Vent    |                           | BLACK |  |
|                                                                                                                                                                                                |       |      | HANDLES           |                           | DLES  |  |
|                                                                                                                                                                                                |       |      | Type: None        |                           |       |  |
|                                                                                                                                                                                                |       |      | OTHERS            |                           |       |  |
| This is a dry battery supplied with bottles of sulphuric acid. Sale of acid to end users is forbidden by Eu.Reg.1148/2019. Dry batteries must be filled with acid before delivery to end users |       |      | Degassing Tube:   | No                        |       |  |
| All figures show nominal values. Tolerances are according to EN50342 and applicable European Regulations.                                                                                      |       |      |                   |                           |       |  |