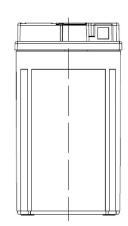

| PERFORMANCES                                                                                                                                                                                   |       |      | CONTAINER         |                           |       |  |
|------------------------------------------------------------------------------------------------------------------------------------------------------------------------------------------------|-------|------|-------------------|---------------------------|-------|--|
| Voltage (V):                                                                                                                                                                                   | 12 V  |      | Type:             | C61                       | BLACK |  |
| C20 (Ah):                                                                                                                                                                                      | 18.0  | 10 h | Hold Down:        | B0                        |       |  |
| Cranking (A):                                                                                                                                                                                  | 270   | EN   | H.D. Adapter:     | No                        |       |  |
| Charge:                                                                                                                                                                                        | DRY   |      | COVER             |                           |       |  |
| Technology:                                                                                                                                                                                    | AGM   |      | Type:             | Motorbike (independ BLACK |       |  |
| Grid:                                                                                                                                                                                          | Ca/Ca |      | Polarity:         | ETN 0                     |       |  |
|                                                                                                                                                                                                |       |      | Terminals:        | M04                       |       |  |
|                                                                                                                                                                                                |       |      | Terminal Adapter: | Harley-D                  | Kit   |  |
|                                                                                                                                                                                                |       |      | SOCI:             | No                        |       |  |
|                                                                                                                                                                                                |       |      | Ventilation:      | Sealed                    |       |  |
| STD. DIMENSIONS                                                                                                                                                                                |       |      | Filter:           | No                        |       |  |
| Length (mm ± 2):                                                                                                                                                                               | 175   |      | Lateral Plug:     | No                        |       |  |
| Width (mm ± 2):                                                                                                                                                                                | 90    |      | PLUGS             |                           |       |  |
| Height (mm ± 2):                                                                                                                                                                               | 155   |      | Type: 1 x Vent    |                           | BLACK |  |
|                                                                                                                                                                                                |       |      | HANDLES           |                           | DLES  |  |
|                                                                                                                                                                                                |       |      | Type: None        |                           |       |  |
|                                                                                                                                                                                                |       |      | OTHERS            |                           |       |  |
| This is a dry battery supplied with bottles of sulphuric acid. Sale of acid to end users is forbidden by Eu.Reg.1148/2019. Dry batteries must be filled with acid before delivery to end users |       |      | Degassing Tube:   | No                        |       |  |
| All figures show nominal values. Tolerances are according to EN50342 and applicable European Regulations.                                                                                      |       |      |                   |                           |       |  |