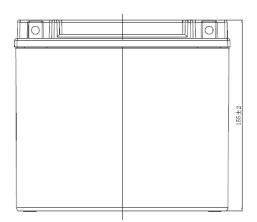

| PERFORMANCES                                                                                                                                                                                   |       |      | CONTAINER         |                           |       |  |
|------------------------------------------------------------------------------------------------------------------------------------------------------------------------------------------------|-------|------|-------------------|---------------------------|-------|--|
| Voltage (V):                                                                                                                                                                                   | 12 V  |      | Type:             | C61                       | BLACK |  |
| C20 (Ah):                                                                                                                                                                                      | 18.0  | 10 h | Hold Down:        | B0                        |       |  |
| Cranking (A):                                                                                                                                                                                  | 270   | EN   | H.D. Adapter:     | No                        |       |  |
| Charge:                                                                                                                                                                                        | DRY   |      | COVER             |                           |       |  |
| Technology:                                                                                                                                                                                    | AGM   |      | Type:             | Motorbike (independ BLACK |       |  |
| Grid:                                                                                                                                                                                          | Ca/Ca |      | Polarity:         | ETN 0                     |       |  |
|                                                                                                                                                                                                |       |      | Terminals:        | M04                       |       |  |
|                                                                                                                                                                                                |       |      | Terminal Adapter: | Harley-D                  | Kit   |  |
|                                                                                                                                                                                                |       |      | SOCI:             | No                        |       |  |
|                                                                                                                                                                                                |       |      | Ventilation:      | Sealed                    |       |  |
| STD. DIMENSIONS                                                                                                                                                                                |       |      | Filter:           | No                        |       |  |
| Length (mm ± 2):                                                                                                                                                                               | 175   |      | Lateral Plug:     | No                        |       |  |
| Width (mm ± 2):                                                                                                                                                                                | 90    |      | PLUGS             |                           |       |  |
| Height (mm ± 2):                                                                                                                                                                               | 155   |      | Type: 1 x Vent    |                           | BLACK |  |
|                                                                                                                                                                                                |       |      | HANDLES           |                           | DLES  |  |
|                                                                                                                                                                                                |       |      | Type: None        |                           |       |  |
|                                                                                                                                                                                                |       |      | OTHERS            |                           |       |  |
| This is a dry battery supplied with bottles of sulphuric acid. Sale of acid to end users is forbidden by Eu.Reg.1148/2019. Dry batteries must be filled with acid before delivery to end users |       |      | Degassing Tube:   | No                        |       |  |
| All figures show nominal values. Tolerances are according to EN50342 and applicable European Regulations.                                                                                      |       |      |                   |                           |       |  |