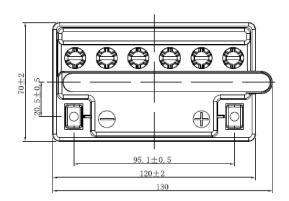

| PERFORMANCES                                                                                                                                                                                   |                          |         | CONTAINER         |                |                              |       |
|------------------------------------------------------------------------------------------------------------------------------------------------------------------------------------------------|--------------------------|---------|-------------------|----------------|------------------------------|-------|
| Voltage (V):                                                                                                                                                                                   | 12 V                     |         | Type:             |                | C39                          | WHITE |
| C20 (Ah):                                                                                                                                                                                      | 4.0                      | 10 h    | Hold Dowr         | n:             | B0                           |       |
| Cranking (A):                                                                                                                                                                                  | 50                       | EN      | H.D. Adap         | ter:           | No                           |       |
| Charge:                                                                                                                                                                                        | DRY                      |         | COVER             |                |                              |       |
| Technology:                                                                                                                                                                                    | Vented/Flooded           |         | Туре:             |                | Motorbike (B ventilati BLACK |       |
| Grid:                                                                                                                                                                                          | Low Sb                   |         | Polarity:         |                | ETN 0                        |       |
| Vibration:                                                                                                                                                                                     | Not Defined  Not Defined |         | Terminals:        | Terminals: M04 |                              |       |
| Endurance:                                                                                                                                                                                     |                          |         | Terminal Adapter: |                | No                           |       |
|                                                                                                                                                                                                |                          |         | SOCI:             |                | No                           |       |
|                                                                                                                                                                                                |                          |         | Ventilation       | :              | Moto-B                       |       |
| STD. DIMENSIONS                                                                                                                                                                                |                          |         | Filter:           |                | No                           |       |
| Length (mm ± 2):                                                                                                                                                                               | 120                      |         | Lateral Plu       | g:             | No                           |       |
| Width (mm ± 2):                                                                                                                                                                                | ,                        |         | PLUGS             |                |                              |       |
| Height (mm ± 2):                                                                                                                                                                               | •                        |         | Type: 6 x         | Moto Pl        | ug                           | RED   |
| Total Weight (kg ± 5%):                                                                                                                                                                        |                          | HANDLES |                   |                |                              |       |
|                                                                                                                                                                                                |                          |         | Type: No          | ne             |                              |       |
|                                                                                                                                                                                                |                          |         | OTHERS            |                |                              |       |
| This is a dry battery supplied with bottles of sulphuric acid. Sale of acid to end users is forbidden by Eu.Reg.1148/2019. Dry batteries must be filled with acid before delivery to end users |                          |         | Degassing         | j Tube:        | No                           |       |
| All figures show nominal values. Tolerances are according to EN50342 and applicable European Regulations.                                                                                      |                          |         |                   |                |                              |       |