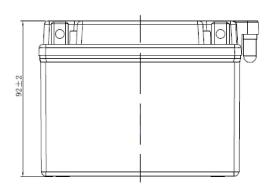

| PERFORMANCES                                                                                                                                                                                   |                          |         | CONTAINER         |                |                              |       |
|------------------------------------------------------------------------------------------------------------------------------------------------------------------------------------------------|--------------------------|---------|-------------------|----------------|------------------------------|-------|
| Voltage (V):                                                                                                                                                                                   | 12 V                     |         | Type:             |                | C39                          | WHITE |
| C20 (Ah):                                                                                                                                                                                      | 4.0                      | 10 h    | Hold Dowr         | n:             | B0                           |       |
| Cranking (A):                                                                                                                                                                                  | 50                       | EN      | H.D. Adap         | ter:           | No                           |       |
| Charge:                                                                                                                                                                                        | DRY                      |         | COVER             |                |                              |       |
| Technology:                                                                                                                                                                                    | Vented/Flooded           |         | Туре:             |                | Motorbike (B ventilati BLACK |       |
| Grid:                                                                                                                                                                                          | Low Sb                   |         | Polarity:         |                | ETN 0                        |       |
| Vibration:                                                                                                                                                                                     | Not Defined  Not Defined |         | Terminals:        | Terminals: M04 |                              |       |
| Endurance:                                                                                                                                                                                     |                          |         | Terminal Adapter: |                | No                           |       |
|                                                                                                                                                                                                |                          |         | SOCI:             |                | No                           |       |
|                                                                                                                                                                                                |                          |         | Ventilation       | :              | Moto-B                       |       |
| STD. DIMENSIONS                                                                                                                                                                                |                          |         | Filter:           |                | No                           |       |
| Length (mm ± 2):                                                                                                                                                                               | 120                      |         | Lateral Plu       | g:             | No                           |       |
| Width (mm ± 2):                                                                                                                                                                                | ,                        |         | PLUGS             |                |                              |       |
| Height (mm ± 2):                                                                                                                                                                               | •                        |         | Type: 6 x         | Moto Pl        | ug                           | RED   |
| Total Weight (kg ± 5%):                                                                                                                                                                        |                          | HANDLES |                   |                |                              |       |
|                                                                                                                                                                                                |                          |         | Type: No          | ne             |                              |       |
|                                                                                                                                                                                                |                          |         | OTHERS            |                |                              |       |
| This is a dry battery supplied with bottles of sulphuric acid. Sale of acid to end users is forbidden by Eu.Reg.1148/2019. Dry batteries must be filled with acid before delivery to end users |                          |         | Degassing         | j Tube:        | No                           |       |
| All figures show nominal values. Tolerances are according to EN50342 and applicable European Regulations.                                                                                      |                          |         |                   |                |                              |       |