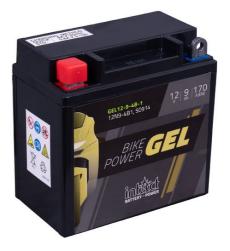

## **Datasheet**

| Artnum.             | GEL12-9-4B-1                                                                                      |
|---------------------|---------------------------------------------------------------------------------------------------|
| Japan-Code          | 12N9-4B1, 50914                                                                                   |
| Volt                | 12V                                                                                               |
| Capacity            | 9 AH (c20)                                                                                        |
| CCR -18°C (EN)      | 170 A (EN)                                                                                        |
| Electrolyte         | diluted sulphuric acid                                                                            |
| Electrolyte density | 1,28 +/- 0,01 kg/l (25°)                                                                          |
| Size (LxWxH)        | 137 x 76 x 140 mm                                                                                 |
| Weight              | 3,6 kg                                                                                            |
| Pos. of Terminal    | 1                                                                                                 |
| Technology          | Sealed maintenance-free GEL battery   electrolyte<br>thickened into a gel-like mass   wet charged |
| Terminal            | B FRONT                                                                                           |