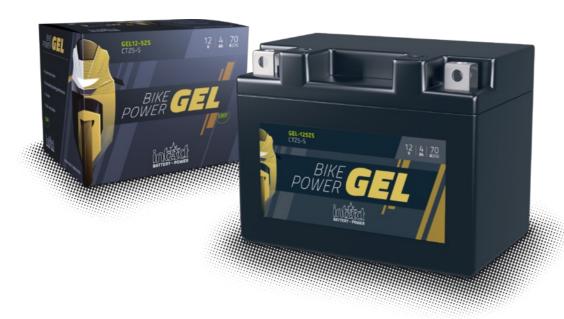

## intAct Bike-Power GEL

Sealed maintenance-free GEL battery | electrolyte thickened into a gel-like mass | wet charged

## FOR HEAVY LOADS, INCLUDING ABS

Delivers 30% more starting power for modern motorcycles with many electrical consumers and covers consumption peaks. Low self-discharge, bike starts reliably even after up to 3 months. Our recommendation if many consumers are installed or the motorcycle is rarely used.

- Even more cycle-resistant than Bike-Power AGM and Bike-Power SLA of the same box size.
- » Low self-discharge. For seasonal use.
- » Very high vibration-resistance. Electrolyte thickened into a gel-like mass.
- » 30% more starting power than a conventional battery of the same box size. For motorcycles with many consumers, including ABS.
- » Sealed maintenance-free battery. Refilling is neither possible nor necessary.
- » Wet charged. Ready to use.