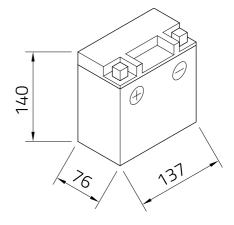

## **Datasheet**

| Artnum.             | GEL12-9-4B-1                                                                                      |
|---------------------|---------------------------------------------------------------------------------------------------|
| Japan-Code          | 12N9-4B1, 50914                                                                                   |
| Volt                | 12V                                                                                               |
| Capacity            | 9 AH (c20)                                                                                        |
| CCR -18°C (EN)      | 170 A (EN)                                                                                        |
| Electrolyte         | diluted sulphuric acid                                                                            |
| Electrolyte density | 1,28 +/- 0,01 kg/l (25°)                                                                          |
| Size (LxWxH)        | 137 x 76 x 140 mm                                                                                 |
| Weight              | 3,6 kg                                                                                            |
| Pos. of Terminal    | 1                                                                                                 |
| Technology          | Sealed maintenance-free GEL battery   electrolyte<br>thickened into a gel-like mass   wet charged |
| Terminal            | B FRONT                                                                                           |