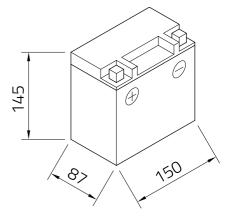

## **Datasheet**

| Artnum.             | GEL-HVT-08                                                                                              |
|---------------------|---------------------------------------------------------------------------------------------------------|
| Japan-Code          | GHD14H-BS                                                                                               |
| Volt                | 12V                                                                                                     |
| Capacity            | 14 AH (c20)                                                                                             |
| CCR -18°C (EN)      | 255 A (EN)                                                                                              |
| Electrolyte         | diluted sulphuric acid                                                                                  |
| Electrolyte density | 1,28+/- 0,01 Kg/l (25°)                                                                                 |
| Size (LxWxH)        | 150 x 87 x 145 mm                                                                                       |
| Weight              | 4,6 kg                                                                                                  |
| Pos. of Terminal    | 1                                                                                                       |
| Technology          | Sealed maintenance-free GEL with extra compressed plate packs   electrolyte immobilized by gel-additive |
| Terminal            | screw terminal                                                                                          |