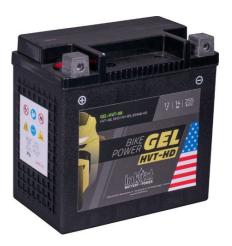

## **Datasheet**

| Artnum.             | GEL-HVT-08                                                                                              |
|---------------------|---------------------------------------------------------------------------------------------------------|
| Japan-Code          | GHD14H-BS                                                                                               |
| Volt                | 12V                                                                                                     |
| Capacity            | 14 AH (c20)                                                                                             |
| CCR -18°C (EN)      | 255 A (EN)                                                                                              |
| Electrolyte         | diluted sulphuric acid                                                                                  |
| Electrolyte density | 1,28+/- 0,01 Kg/l (25°)                                                                                 |
| Size (LxWxH)        | 150 x 87 x 145 mm                                                                                       |
| Weight              | 4,6 kg                                                                                                  |
| Pos. of Terminal    | 1                                                                                                       |
| Technology          | Sealed maintenance-free GEL with extra compressed plate packs   electrolyte immobilized by gel-additive |
| Terminal            | screw terminal                                                                                          |