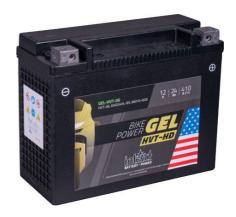

## intAct Bike-Power GEL HVT-HD

Sealed maintenance-free GEL with extra compressed plate packs | electrolyte immobilized by gel-additive

## **Datasheet**

| Artnum.             | GEL-HVT-06                                                                                              |
|---------------------|---------------------------------------------------------------------------------------------------------|
| Japan-Code          | GHD24HL-BS                                                                                              |
| Volt                | 12V                                                                                                     |
| Capacity            | 24 AH (c20)                                                                                             |
| CCR -18°C (EN)      | 410 A (EN)                                                                                              |
| Electrolyte         | diluted sulphuric acid                                                                                  |
| Electrolyte density | 1,28+/- 0,01 Kg/l (25°)                                                                                 |
| Size (LxWxH)        | 205 x 87 x 162 mm                                                                                       |
| Weight              | 7,7 kg                                                                                                  |
| Pos. of Terminal    |                                                                                                         |
| Technology          | Sealed maintenance-free GEL with extra compressed plate packs   electrolyte immobilized by gel-additive |
| Terminal            | screw terminal                                                                                          |