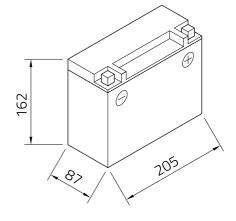

## **Datasheet**

| Artnum.             | GEL-HVT-06                                                                                              |
|---------------------|---------------------------------------------------------------------------------------------------------|
| Japan-Code          | GHD24HL-BS                                                                                              |
| Volt                | 12V                                                                                                     |
| Capacity            | 24 AH (c20)                                                                                             |
| CCR -18°C (EN)      | 410 A (EN)                                                                                              |
| Electrolyte         | diluted sulphuric acid                                                                                  |
| Electrolyte density | 1,28+/- 0,01 Kg/l (25°)                                                                                 |
| Size (LxWxH)        | 205 x 87 x 162 mm                                                                                       |
| Weight              | 7,7 kg                                                                                                  |
| Pos. of Terminal    |                                                                                                         |
| Technology          | Sealed maintenance-free GEL with extra compressed plate packs   electrolyte immobilized by gel-additive |
| Terminal            | screw terminal                                                                                          |