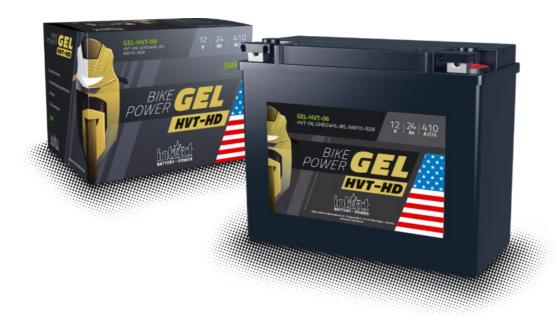

## intAct Bike-Power GEL HVT-HD

Sealed maintenance-free GEL with extra compressed plate packs | electrolyte immobilized by gel-additive

## EXTREMELY VIBRATION-RESISTANT POWER PACKAGE

Low self-discharge and particularly high currents make this battery the perfect choice for Harleys and other high-capacity bikes with lots of extra equipment. Our recommendation for motorcycles with a lot of consuming equipment and powerful engines.

- » Perfect for Harleys and other bikes with high-capacity 2cylinder engines.
- » Highest cold cranking aper: For two-wheelers with high energy requirements, e.g. due to ABS safety technology.
- **Extremely vibration-resistant.** Plate packs compressed and precisely fitted into the battery box.
- » Robust housing made of impact-resistant plastic.\*\* For heavy mechanical stress.
- » Leak-proof. Can be installed at an angle because the electrolyte is immobilized by gel-additive.
- » Sealed maintenance-free.