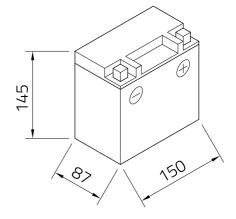

## **Datasheet**

| Artnum.             | GEL-HVT-03                                                                                              |
|---------------------|---------------------------------------------------------------------------------------------------------|
| Japan-Code          | GHD14HL-BS                                                                                              |
| Volt                | 12V                                                                                                     |
| Capacity            | 14 AH (c20)                                                                                             |
| CCR -18°C (EN)      | 255 A (EN)                                                                                              |
| Electrolyte         | diluted sulphuric acid                                                                                  |
| Electrolyte density | 1,28+/- 0,01 Kg/l (25°)                                                                                 |
| Size (LxWxH)        | 150 x 87 x 145 mm                                                                                       |
| Weight              | 4,6 kg                                                                                                  |
| Pos. of Terminal    | 0                                                                                                       |
| Technology          | Sealed maintenance-free GEL with extra compressed plate packs   electrolyte immobilized by gel-additive |
| Terminal            | screw terminal                                                                                          |