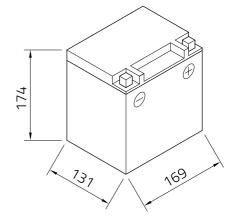

## **Datasheet**

| Artnum.             | GEL-HVT-02                                                                                              |
|---------------------|---------------------------------------------------------------------------------------------------------|
| Japan-Code          | GHD32HL-BS                                                                                              |
| Volt                | 12V                                                                                                     |
| Capacity            | 32 AH (c20)                                                                                             |
| CCR -18°C (EN)      | 445 A (EN)                                                                                              |
| Electrolyte         | diluted sulphuric acid                                                                                  |
| Electrolyte density | 1,28+/- 0,01 Kg/l (25°)                                                                                 |
| Size (LxWxH)        | 169 x 131 x 174 mm                                                                                      |
| Weight              | 10,4 kg                                                                                                 |
| Pos. of Terminal    | 0                                                                                                       |
| Technology          | Sealed maintenance-free GEL with extra compressed plate packs   electrolyte immobilized by gel-additive |
| Terminal            | screw terminal                                                                                          |