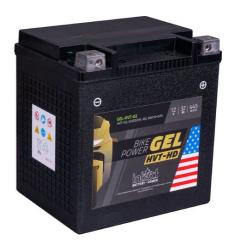

## intAct Bike-Power GEL HVT-HD

Sealed maintenance-free GEL with extra compressed plate packs | electrolyte immobilized by gel-additive

- » Perfect for Harleys and other bikes with high-capacity 2cylinder engines.
- » Highest cold cranking aper: For two-wheelers with high energy requirements, e.g. due to ABS safety technology.
- **Extremely vibration-resistant.** Plate packs compressed and precisely fitted into the battery box.
- » Robust housing made of impact-resistant plastic.\*\* For heavy mechanical stress.
- » Leak-proof. Can be installed at an angle because the electrolyte is immobilized by gel-additive.
- » Sealed maintenance-free.