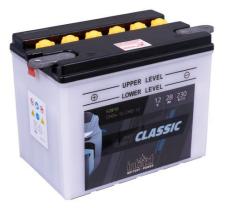

## intAct Bike-Power Classic

Low-maintenance lead-acid battery | dry-charged, acid pack included

## **POWERFUL AND SUSTAINABLE**

The solid battery without frills delivers high starting power, with regular maintenance it achieves a long service life and has excellent recycling properties. Our recommendation for an inexpensive standard motorcycle battery.

- » Reliable starting power at an excellent price.
- » Replacement recommendation for broken flooded battery.
- » Central degassing.
- » **Only to be installed upright,** as flooded battery with vent caps.

## Datasheet

| Artnum.             | 52810S                                                                  |
|---------------------|-------------------------------------------------------------------------|
| Japan-Code          | CHD4-12, CHD-12                                                         |
| Volt                | 12V                                                                     |
| Capacity            | 28 AH (c20)                                                             |
| CCR - 18°C (EN)     | 230 A (EN)                                                              |
| Electrolyte         | diluted sulphuric acid                                                  |
| Electrolyte density | 1,28 +/- 0,01 kg/l (25°)                                                |
| Size (LxWxH)        | 205 x 130 x 165 mm                                                      |
| Weight              | 9,2 kg                                                                  |
| Pos. of Terminal    |                                                                         |
| Technology          | Low-maintenance lead-acid battery   dry-<br>charged, acid pack included |
| Terminal            | L<br>FRONT                                                              |
| Degassing           | 1<br>FRONT                                                              |