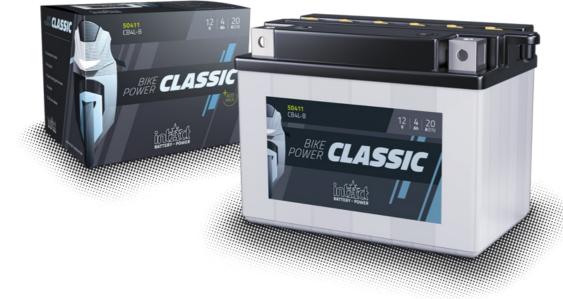

## intAct Bike-Power Classic

Low-maintenance lead-acid battery | dry-charged, acid pack included

## Datasheet

| Artnum.             | 52810S                                                                  |
|---------------------|-------------------------------------------------------------------------|
| Japan-Code          | CHD4-12, CHD-12                                                         |
| Volt                | 12V                                                                     |
| Capacity            | 28 AH (c20)                                                             |
| CCR - 18°C (EN)     | 230 A (EN)                                                              |
| Electrolyte         | diluted sulphuric acid                                                  |
| Electrolyte density | 1,28 +/- 0,01 kg/l (25°)                                                |
| Size (LxWxH)        | 205 x 130 x 165 mm                                                      |
| Weight              | 9,2 kg                                                                  |
| Pos. of Terminal    |                                                                         |
| Technology          | Low-maintenance lead-acid battery   dry-<br>charged, acid pack included |
| Terminal            | L<br>FRONT                                                              |
| Degassing           | 1<br>FRONT                                                              |