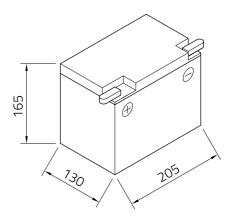

## Datasheet

| Artnum.             | 52810S                                                                  |
|---------------------|-------------------------------------------------------------------------|
| Japan-Code          | CHD4-12, CHD-12                                                         |
| Volt                | 12V                                                                     |
| Capacity            | 28 AH (c20)                                                             |
| CCR - 18°C (EN)     | 230 A (EN)                                                              |
| Electrolyte         | diluted sulphuric acid                                                  |
| Electrolyte density | 1,28 +/- 0,01 kg/l (25°)                                                |
| Size (LxWxH)        | 205 x 130 x 165 mm                                                      |
| Weight              | 9,2 kg                                                                  |
| Pos. of Terminal    |                                                                         |
| Technology          | Low-maintenance lead-acid battery   dry-<br>charged, acid pack included |
| Terminal            | L<br>FRONT                                                              |
| Degassing           | 1<br>FRONT                                                              |