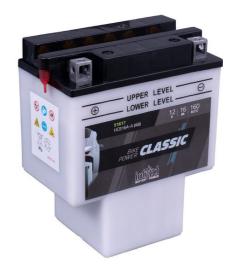

## intAct Bike-Power Classic

Low-maintenance lead-acid battery | dry-charged, acid pack included

- » Reliable starting power at an excellent price.
- » Replacement recommendation for broken flooded battery.
- » Central degassing.
- » Only to be installed upright, as flooded battery with vent caps.

## **Datasheet**

| Artnum.             | 51617S                                                              |
|---------------------|---------------------------------------------------------------------|
| Japan-Code          | HCB16A-A (AB)                                                       |
| Volt                | 12V                                                                 |
| Capacity            | 16 AH (c20)                                                         |
| CCR -18°C (EN)      | 160 A (EN)                                                          |
| Electrolyte         | diluted sulphuric acid                                              |
| Electrolyte density | 1,28 +/- 0,01 kg/l (25°)                                            |
| Size (LxWxH)        | 151 x 91 x 182 mm                                                   |
| Weight              | 5,4 kg                                                              |
| Pos. of Terminal    | 1                                                                   |
| Technology          | Low-maintenance lead-acid battery   dry-charged, acid pack included |
| Terminal            | C FRONT                                                             |
| Degassing           | 1                                                                   |