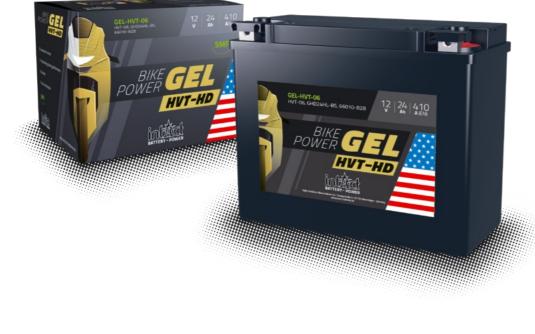

## intAct Bike-Power GEL HVT-HD

Sealed maintenance-free GEL with extra compressed plate packs | electrolyte immobilized by gel-additive

## EXTREMELY VIBRATION-RESISTANT POWER PACKAGE

Low self-discharge and particularly high currents make this battery the perfect choice for Harleys and other high-capacity bikes with lots of extra equipment. Our recommendation for motorcycles with a lot of consuming equipment and powerful engines.

- » Perfect for Harleys and other bikes with high-capacity 2cylinder engines.
- » **Highest cold cranking aper:** For two-wheelers with high energy requirements, e.g. due to ABS safety technology.
- » **Extremely vibration-resistant.** Plate packs compressed and precisely fitted into the battery box.
- » Robust housing made of impact-resistant plastic.\*\* For heavy mechanical stress.
- » Leak-proof. Can be installed at an angle because the electrolyte is immobilized by gel-additive.
- » Sealed maintenance-free.