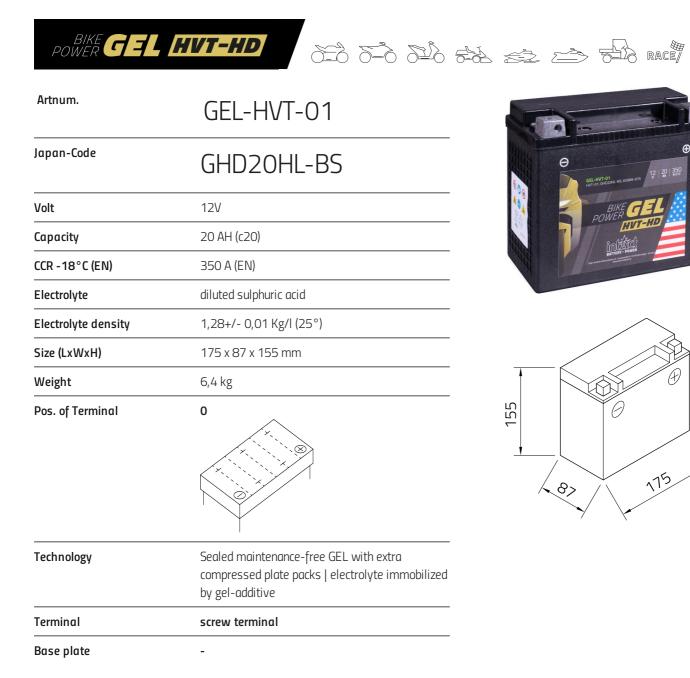

## Datasheet

Fon +49 (0) 8331-94444-0 Fax +49 (0) 8331-94444-9 info@intact-batterien.de

As of 13.08.2022

www.intact-batterien.de